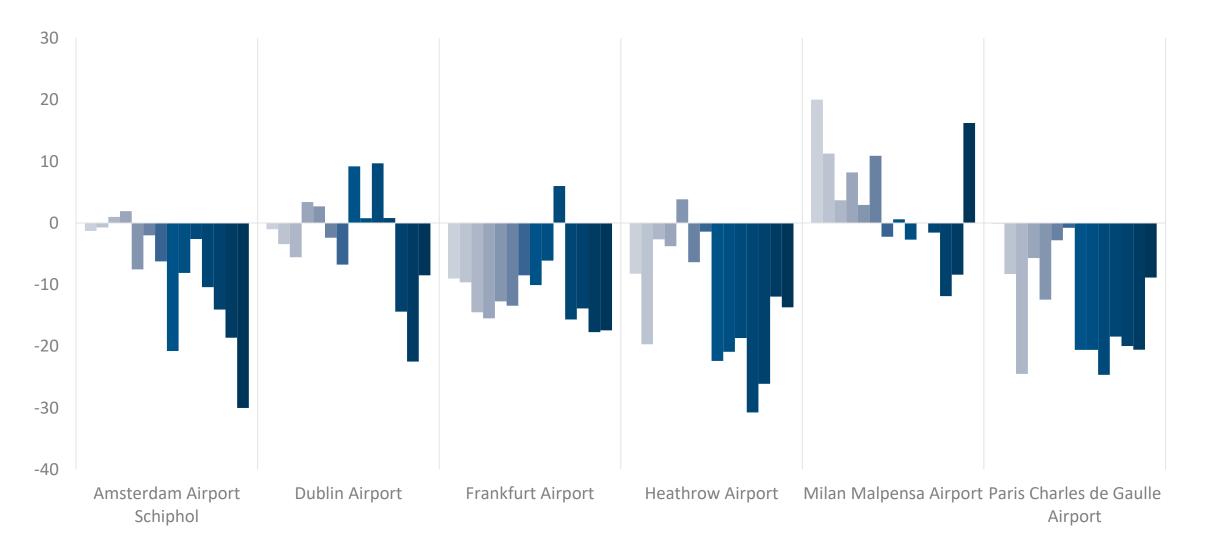

#### 12 out of 31 European markets set to slowdown in 2020

Full Year 2019 & 2020 RevPAR % change, Feb 2020 forecast edition

Source: STR Forecast, February 2020 Edition