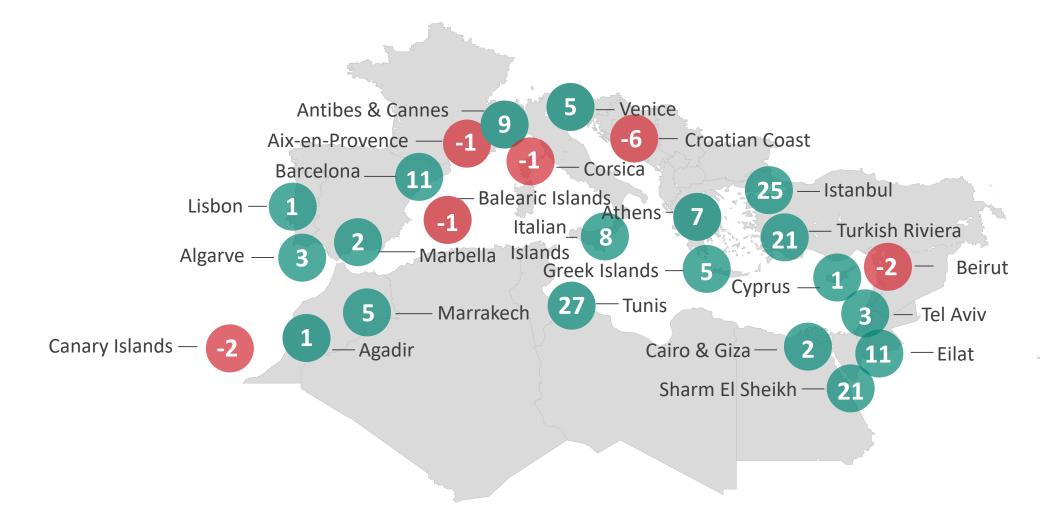

## **Mediterranean Performance**

#### Mediterranean success in 2019

Med Markets - RevPAR % Change, Local Currency, 2019 FY

#### Venice, Antibes & Cannes and Tel Aviv achieve highest RevPAR

Med Markets - RevPAR (EUR), FY 2019