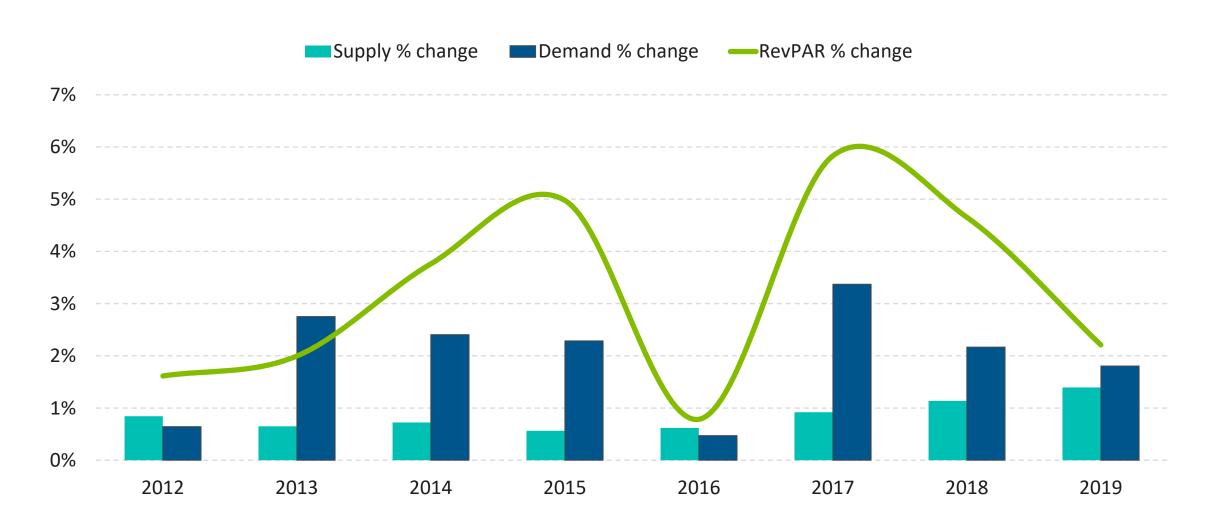

#### **Strong supply across Europe for 2019**

Europe – Supply, Demand, RevPAR % Change, EUR, constant currency