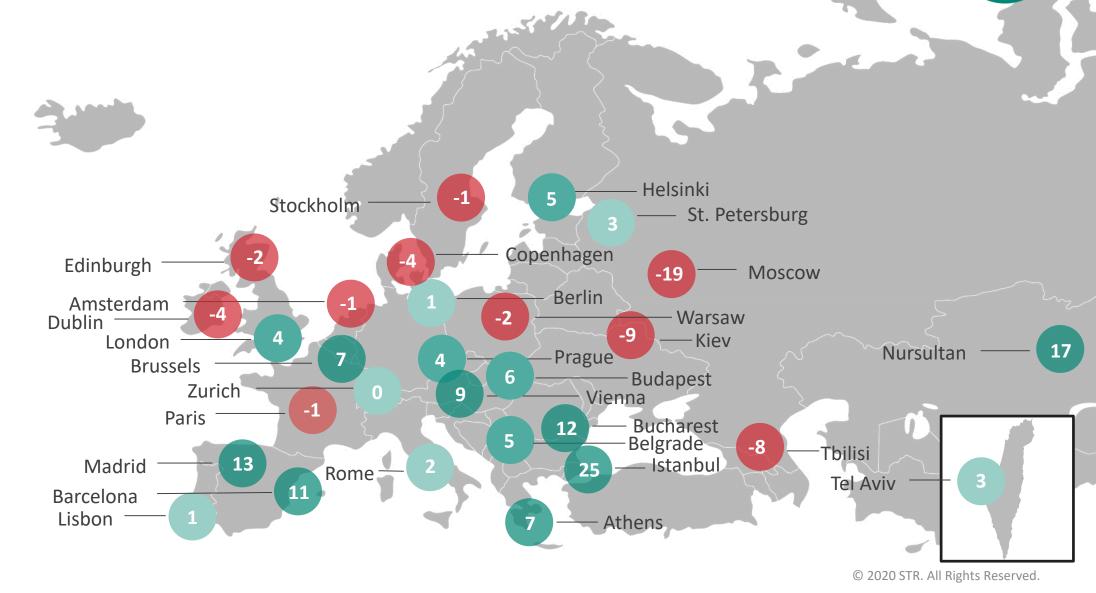

#### There is still growth in 2019 but many markets have turned red

Europe – RevPAR % Change, Local Currency, Full Year 2019

<u>s</u>tr

<0 0-3 4-6 >6