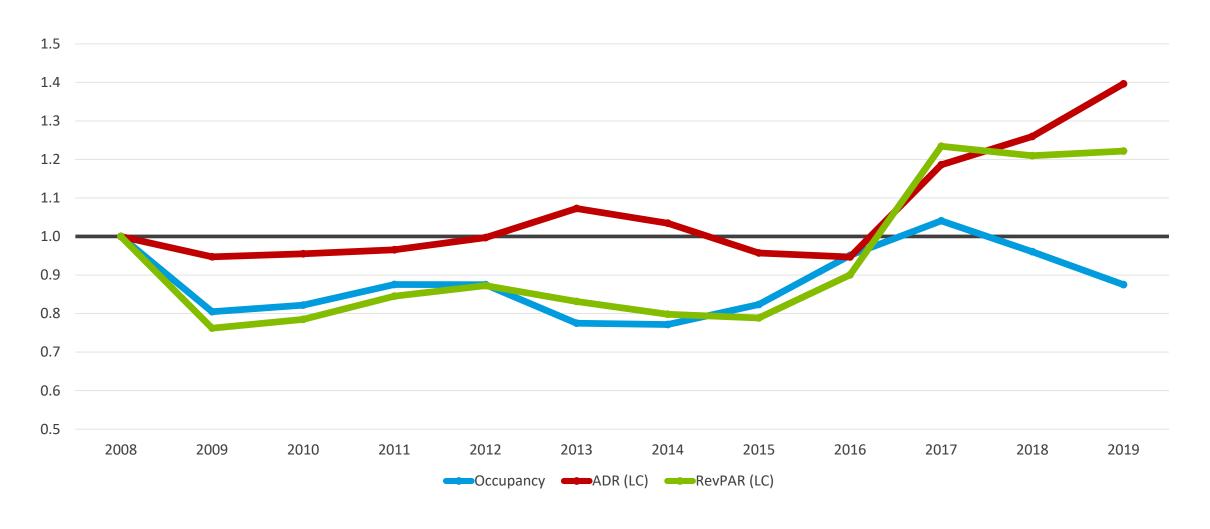

#### Record ADR levels for Cyprus, yet occupancy suffers

Cyprus, Occupancy, ADR & RevPAR, indexed to 2008, local currency