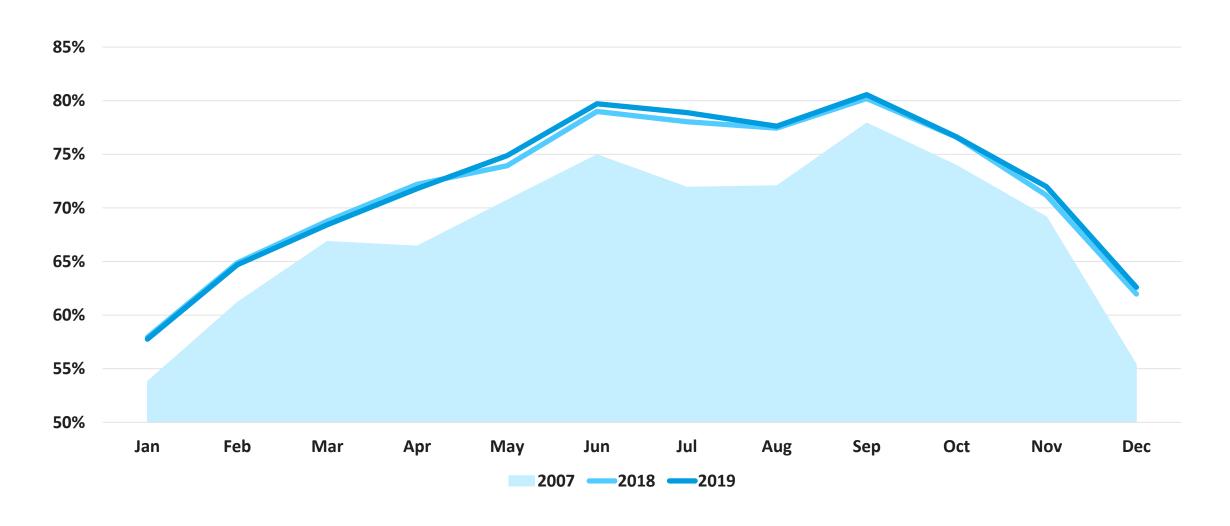

#### Despite, this Europe occupancies are 10% ahead of previous peak

str

Europe, Occupancy, 2007, 2018 & 2019