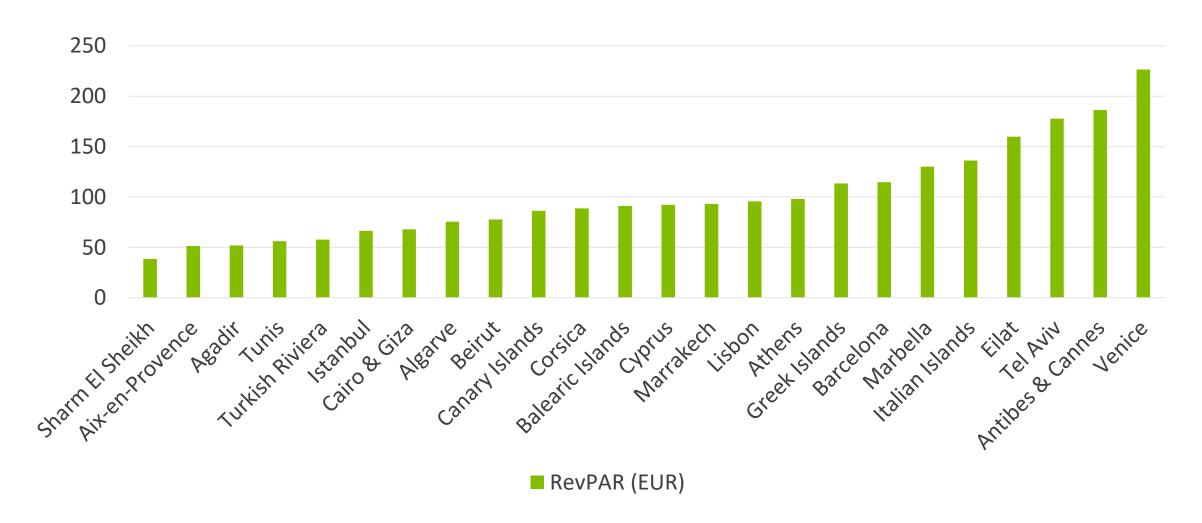

#### Venice, Antibes & Cannes and Tel Aviv achieve highest RevPAR

Med Markets - RevPAR (EUR), FY 2019