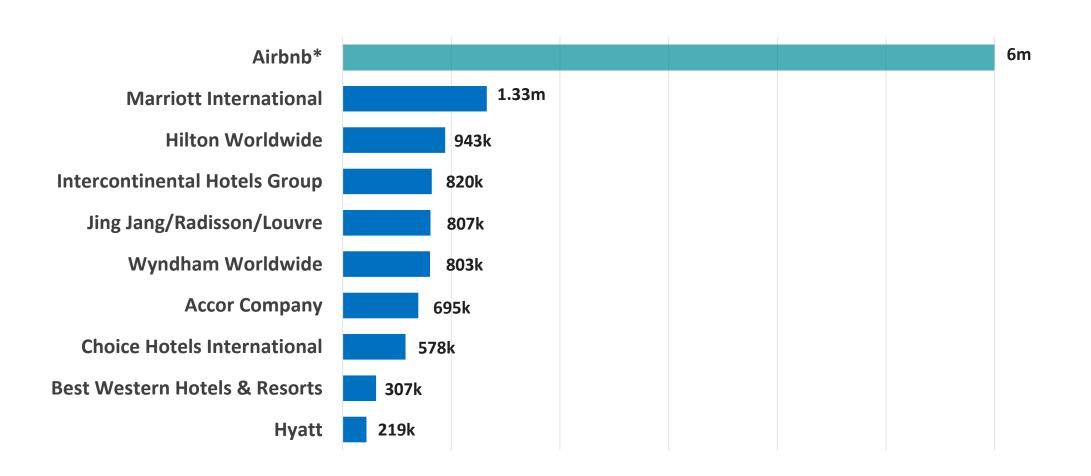

#### Largest Lodging Companies by Rooms as of October 2019

<sup>\*</sup>Airbnb data: https://ipropertymanagement.com/airbnb-statistics/