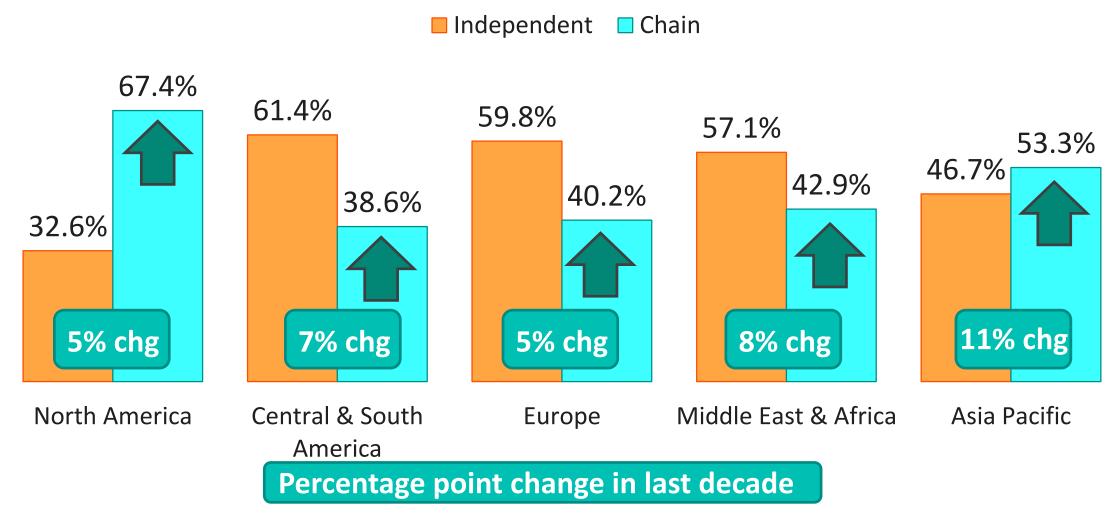

#### Branded properties on the up over the last decade

Worldwide Independent vs Chain Hotels, By Total Number of Rooms, 2018 vs 2008