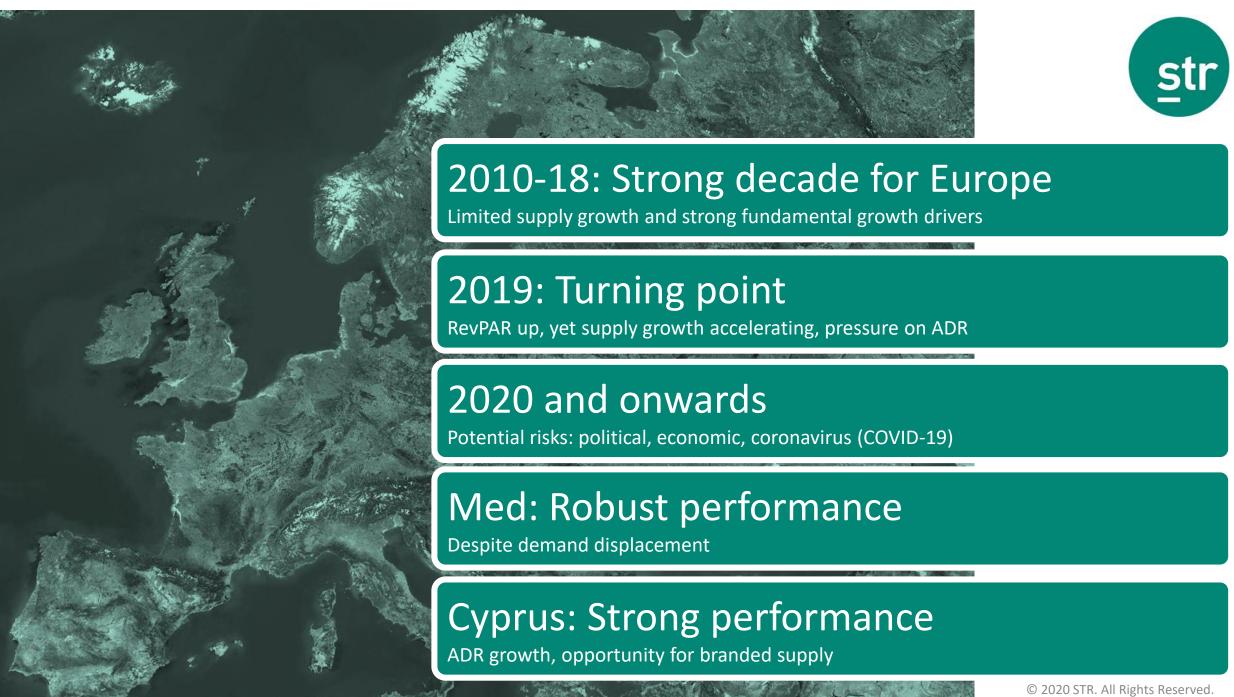

#### Mediterranean success in 2019

Med Markets - RevPAR % Change, Local Currency, 2019 FY





#### Venice, Antibes & Cannes and Tel Aviv achieve highest RevPAR



Med Markets - RevPAR (EUR), FY 2019







## Cyprus Deep Dive



#### Record ADR levels for Cyprus, yet occupancy suffers



Cyprus, Occupancy, ADR & RevPAR, indexed to 2008, local currency



#### Cyprus highest % independent supply vs other European countries



Worldwide Independent vs Branded Hotels, By Total Number of Rooms, Jan 2020



#### If we look at Global Brands, it's even smaller



Cyprus, Global Brands Room Supply % of Total Room Supply, as at Dec 2019

#### **Global Hotel Groups**

# BW Premier COLLECTION by BEST WESTERN









**Global Brands % of Total Supply (Rooms)** 

#### THE









# **In Summary**





## Thank You!

Natalie Weisz, Senior Manager, Research & Analysis - STR



nweisz@str.com



www.str.com