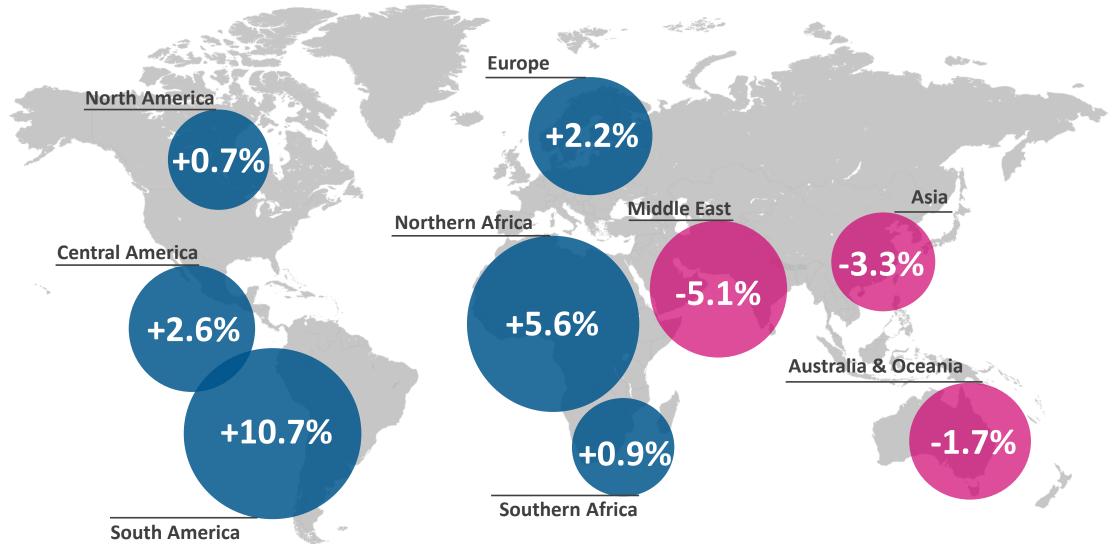

71    | 89% | 11%           |
| <b>Marriott</b> .                                                     | 7,029    | 75% | 25%           |
| Hilton                                                                | 5,929    | 84% | 16%           |
| IHG°                                                                  | 5,632    | 71% | 29%           |
| ACCOR                                                                 | 4,854    | 2%  | 98%           |
| Bw Best Western.                                                      | 3,766    | 60% | 40%           |

#### The Travel Industry is evolving

#### Largest Lodging Companies by Rooms as of October 2019





<sup>\*</sup>Airbnb data: https://ipropertymanagement.com/airbnb-statistics/

#### **Global RevPAR % Change**

excl. Venezuela













# **European Performance**

#### **Strong supply across Europe for 2019**



Europe – Supply, Demand, RevPAR % Change, EUR, constant currency



#### Despite, this Europe occupancies are 10% ahead of previous peak

str

Europe, Occupancy, 2007, 2018 & 2019



#### There is still growth in 2019 but many markets have turned red

Europe – RevPAR % Change, Local Currency, Full Year 2019



<u>s</u>tr

<0 0-3 4-6 >6

#### **European Airports RevPAR declines**

RevPAR %Chg., 20. Jan – 02 Feb 2020, Local Currency





#### 12 out of 31 European markets set to slowdown in 2020



Full Year 2019 & 2020 RevPAR % change, Feb 2020 forecast edition



Source: STR Forecast, February 2020 Edition



## **Mediterranean Performance**

#### Mediterranean success in 2019

Med Markets - RevPAR % Chang